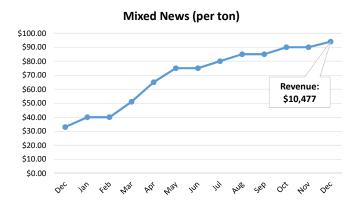

#### MRF Cost Center Analysis

For the month of November, the total sale of recyclables were \$78,501. Total transport/disposal costs for November were \$4,462. Net revenue of \$74,039. Total personnel expenses were \$34,847. Total operating expenses were \$3,994. Total personnel/operating costs were \$38,841. Net income for the month of November was \$35,198. Year-to-date net income of \$159,657. Tim DeGraff stated the Agency should be in the positive for the end of year.