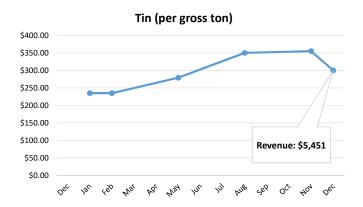

|                       | 576 6,907            |
| OPERATIONS COST/TON                   | \$<br>80.26 \$ 63.26     | \$ 84.76 \$ 77.28 \$   | \$ 77.72 \$ 104.19 \$     | \$ 90.43 \$ 59.08 \$    | \$ 58.99 \$ 105.35 \$ 50.16   | \$ 119.28 \$ 69.36    | \$ 92.91 \$ 81.98    |
| SALE OF RECYCLABLES - REVENUE PER TON | \$<br>57.46 \$ 98.56     | \$ 60.37 \$ 149.51     | \$ 61.79 \$ 120.66 \$     | \$ 240.97 \$ 82.86 \$   | \$ 122.25 \$ 265.45 \$ 118.81 | \$ 133.82 \$ 157.00   | \$ 184.67 \$ 145.56  |
| NET INCOME/(LOSS) PER TON             | \$<br>(41.36) \$ 34.05   | \$ (45.54) \$ 45.81    | \$ (36.81) \$ (9.18) \$   | \$ 114.25 \$ (6.60) \$  | \$ 16.55 \$ 166.81 \$ 15.82   | \$ (33.34) \$ 62.85   | \$ 65.49 \$ 28.58    |

#### Recycling Market Trend Report December 2021