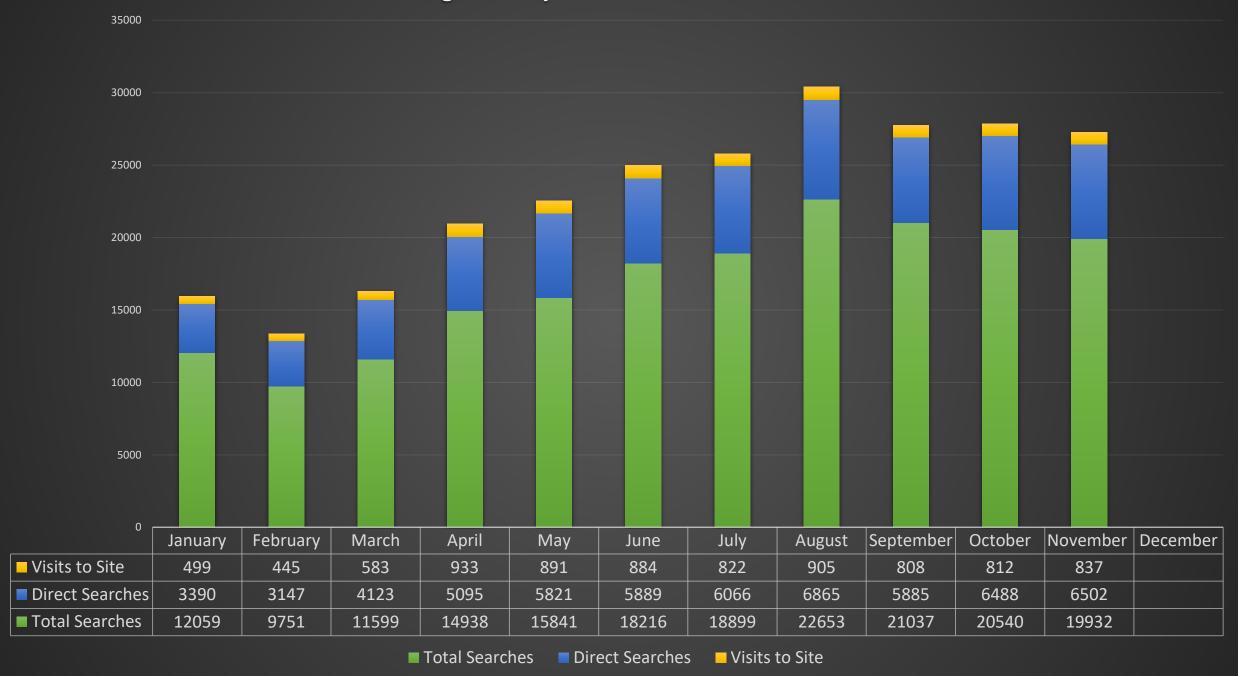

- Composting is the natural process that allows plants and other organic materials to slowly break down over time, or decom The same organisms naturally found in the soil are the same
- posting is recycling! Composting reduces solid waste sent
- Ulster County Resource Recovery Agency (UCRRA) has bee composting since 2012. UCRRA makes a local and sustainable compost using yard wastes, wood chips, and food scraps like vegetable and fruit waste, coffee grounds, eggshells, breads cooked foods, and other food scraps.

we invite you to learn more about how we are Growing Ulster Green! Please contact us if you have any concerns or questions about the UCRRA Organic Recovery Facility, or to schedule an educational facility tour



www.ucrra.org/contact-us







## Google Analytics WWW.UCRRA.ORG



## SOCIAL MEDIA ENGAGEMENT







woodstockbringyourown One of the other things I learned about at @ucrra was what happens to all the...



## RADIO AUDIENCE



#### RADIO WOODSTOCK WDST

Reach: Ulster, Duchess, Columbia, Greene, & parts of Orange County





#### RADIO KINGSTON WKNY

Reach: Kingston, as far north as Catskill, as far south to New Paltz, east to Northern Dutchess





Partners in Composting promo



Business Recycling PSA



Single Use Plastics PSA



Textile Recycling PSA





## PRINT ADVERTISING

999 Flatbush Road Kingston NY 845-336-0600 @UCRRA www.UCRRA.ORG

Where does your garbage go?

Our mission is to protect public health and the environment and to promote sustainable materials management practices in Ulster County by efficiently managing waste with a focus on re