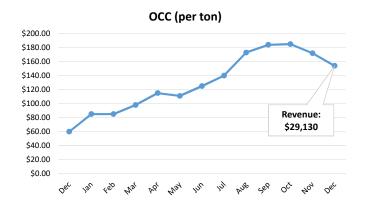

#### MRF Cost Center Analysis

For the month of November, the total sale of recyclables were \$78,501. Total transport/disposal costs for November were \$4,462. Net revenue of \$74,039. Total personnel expenses were \$34,847. Total operating expenses were \$3,994. Total personnel/operating costs were \$38,841. Net income for the month of November was \$35,198. Year-to-date net income of \$159,657. Tim DeGraff stated the Agency should be in the positive for the end of year.