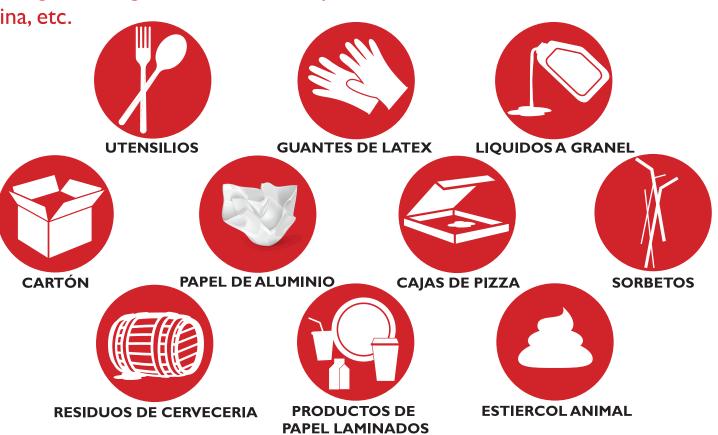

# Contaminantes del Compostaje ESTOS ARTICULOS NO SON ACCEPTABLES

**Articulos no alimentarios:** plasticos, vidrio, metales, carton, papeles, papel encerado, adhesivos para productos agriculas, ligas, bolsas de malla para alimentos, envoltorios de condimentos, grasa, accite de cocina, etc.

alimentos incluyendo cascaras, restos de comida cacida o cruda.

En caso de duda, ¡Pregunte! 845-336-0600

Contaminantes del Compostaje

ESTOS ARTICULOS NO SON ACCEPTABLES

Articulos no alimentarios: plasticos, vidrio, metales, carton, papeles, papel encerado, adhesivos para productos agriculas, ligas, bolsas de malla para alimentos, envoltorios de condimentos, grasa, accite de cocina, etc.