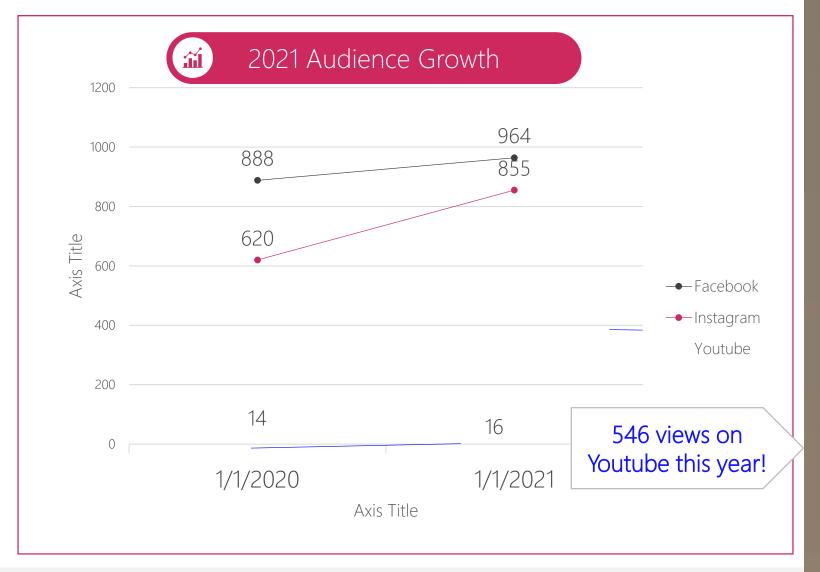

#### **MEDIA ANNOUNCEMENTS**

| FACEBOOK<br>971 LIKES / 1,087<br>FOLLOWERS | INSTAGRAM<br>868 FOLLOWERS                                                                                                                                                                                                                                                                                                                                                                             | MAILCHIMP<br>3,775<br>SUBSCRIBERS        | YOUTUBE<br>41 VIEWS / 1.4 HRS<br>(LAST 28 DAYS) | WEBSITE<br>515 VISITS<br>(LAST 30 DAYS) |  |  |  |  |  |  |  |  |
|--------------------------------------------|--------------------------------------------------------------------------------------------------------------------------------------------------------------------------------------------------------------------------------------------------------------------------------------------------------------------------------------------------------------------------------------------------------|------------------------------------------|-------------------------------------------------|-----------------------------------------|--|--|--|--|--|--|--|--|
| SOCIAL MEDIA                               | Message: Impleme                                                                                                                                                                                                                                                                                                                                                                                       | Message: Implementing State & Local laws |                                                 |                                         |  |  |  |  |  |  |  |  |
| RADIO                                      | None this month.                                                                                                                                                                                                                                                                                                                                                                                       | None this month.                         |                                                 |                                         |  |  |  |  |  |  |  |  |
| PRINT                                      | An advertisement for the Agency's recycling and composting services appeared in the 2022 Ulster County Chamber of Commerce Community Resource Guide and Membership Directory.                                                                                                                                                                                                                          |                                          |                                                 |                                         |  |  |  |  |  |  |  |  |
| WEBSITE/BLOG                               | New Recycling Ed                                                                                                                                                                                                                                                                                                                                                                                       | ucator Job Opp                           | portunity posted                                |                                         |  |  |  |  |  |  |  |  |
| OTHER                                      | 30 second Digital/Streaming TV campaign is in development for February & March 2022. The campaign will target Ulster County audience streaming TV on various connected devices (Roku, Sling, TubiTV, PlutoTV, etc. as well as streaming through cable subscriptions to ABC, NBC, CNN, HGTV, DISCOVERY, and TRAVEL). Campaign will also be able to re-target viewers with banner ads on mobile devices. |                                          |                                                 |                                         |  |  |  |  |  |  |  |  |