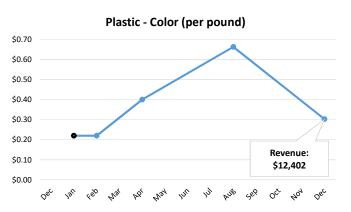

|                       | 576 6,907            |
| OPERATIONS COST/TON                   | \$<br>80.26 \$ 63.26     | \$ 84.76 \$ 77.28 \$   | \$ 77.72 \$ 104.19 \$     | \$ 90.43 \$ 59.08 \$    | \$ 58.99 \$ 105.35 \$ 50.16   | \$ 119.28 \$ 69.36    | \$ 92.91 \$ 81.98    |
| SALE OF RECYCLABLES - REVENUE PER TON | \$<br>57.46 \$ 98.56     | \$ 60.37 \$ 149.51     | \$ 61.79 \$ 120.66 \$     | \$ 240.97 \$ 82.86 \$   | \$ 122.25 \$ 265.45 \$ 118.81 | \$ 133.82 \$ 157.00   | \$ 184.67 \$ 145.56  |
| NET INCOME/(LOSS) PER TON             | \$<br>(41.36) \$ 34.05   | \$ (45.54) \$ 45.81    | \$ (36.81) \$ (9.18) \$   | \$ 114.25 \$ (6.60) \$  | \$ 16.55 \$ 166.81 \$ 15.82   | \$ (33.34) \$ 62.85   | \$ 65.49 \$ 28.58    |

#### Recycling Market Trend Report December 2021