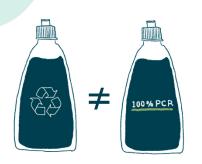

#### **Receipts** are paper items that **CANNOT** be recycled!

The recycling symbol does NOT mean items were made from recycled materials.

Instead, look for the phrase:

RECYCLE RIGHT

\*\* made from post-consumer \*\* recycled content