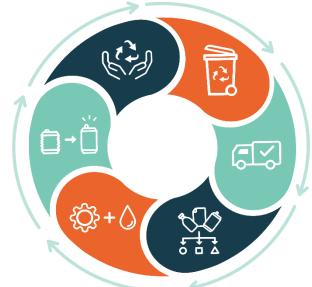

## 2021 Outreach Themes

The cycle restarts with products made from recycled content

#### **STAGE 5**

Recyclable material is manufactured into renewed products

#### **STAGE 4**

Some recyclables are cleaned and preprocessed

#### RECYCLE RIGHT NEW YORK

#### STAGE 1

Locally accepted items are placed in recycling bins

#### **STAGE 2**

Recyclable items are collected and transported

#### **STAGE 3**

Items are sorted by the material they are made from