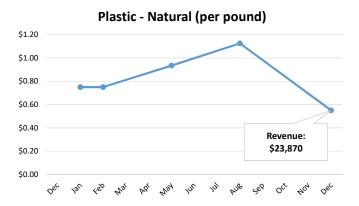

|                       | 576 6,907            |
| OPERATIONS COST/TON                   | \$<br>80.26 \$ 63.26     | \$ 84.76 \$ 77.28 \$   | \$ 77.72 \$ 104.19 \$     | \$ 90.43 \$ 59.08 \$    | \$ 58.99 \$ 105.35 \$ 50.16   | \$ 119.28 \$ 69.36    | \$ 92.91 \$ 81.98    |
| SALE OF RECYCLABLES - REVENUE PER TON | \$<br>57.46 \$ 98.56     | \$ 60.37 \$ 149.51     | \$ 61.79 \$ 120.66 \$     | \$ 240.97 \$ 82.86 \$   | \$ 122.25 \$ 265.45 \$ 118.81 | \$ 133.82 \$ 157.00   | \$ 184.67 \$ 145.56  |
| NET INCOME/(LOSS) PER TON             | \$<br>(41.36) \$ 34.05   | \$ (45.54) \$ 45.81    | \$ (36.81) \$ (9.18) \$   | \$ 114.25 \$ (6.60) \$  | \$ 16.55 \$ 166.81 \$ 15.82   | \$ (33.34) \$ 62.85   | \$ 65.49 \$ 28.58    |

#### Recycling Market Trend Report December 2021