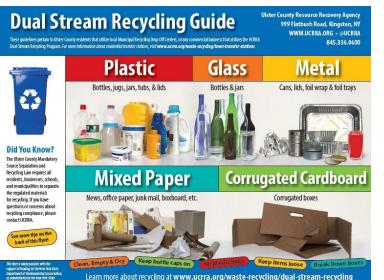

#### RECYCLE RIGHT NEW YORK

#### STAGE 1

Locally accepted items are placed in recycling bins

#### **STAGE 2**

Recyclable items are collected and transported

#### **STAGE 3**

Items are sorted by the material they are made from