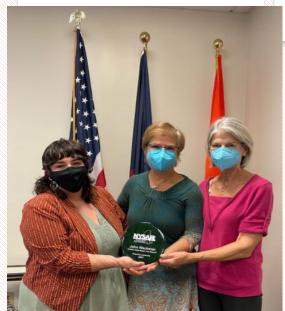

#### RECYCLING OUTREACH TEAM PROGRAM UPDATE

Angelina Brandt provided the update.

She stated she had great news to share this month and that she'd like it to be the focus of the Recycling Program Update. UCRRA was selected for the Small Scale Compost Manufacturer of the Year Award, by the United States Composting Council.

Angelina stated the following:

- The US Composting Council (USCC) was established in the early 1990s and is the only national organization in the United States dedicated to the development, expansion and promotion of the compost industry. The USCC achieves its mission by encouraging, supporting and performing compost-related research, promoting best management practices, establishing standards, educating professionals and the public about the benefits of compost. The USCC is a non-profit organization that also directs the Composting Council Research and Education Foundation (CCREF), which administers public and private research and education.
- Each year, USCC recognizes the 'Best of the Best' in the compost manufacturing and organics recycling industries. On their website, USCC describes the prestige of the awardees as "these winners have given generously of their time and talent to further the compost industry and to protect the environment for future generations." The Small-Scale Compost Manufacturer of the Year Award is awarded to a small-scale composting facility in the US (< 10,000 tons per year throughout), public or private sector, which has displayed excellence in both compost production and marketing. The nominated facility must be in operation for a minimum of three years and in regulatory compliance.
- Past awardees in the Small Scale Compost Facility category include: 2020 The Big Reuse NYC Compost Project in 2020, Rust Belt Riders in 2019, and Compost Company of Nashville, TN in 2018.
- Included in your Board Packet is an excerpt of our press release that was distributed locally to the
  Ulster County Executive's Office, the Department of the Environment, the Ulster County Energy
  & Environment Committee, the Ulster County Legislative Secretary, Ulster County Chamber of
  Commerce News, Cornell Cooperative Extension Master Gardeners News, and to several local
  media outlets such as Hudson Valley One, Chronogram Magazine, and Mid-Hudson News where
  it was featured on the Daily News podcast.
- A longer-form press release has been added to the UCRRA website as a new blog post, and the press release was also added to our webpage for compost sales. A thank you acceptance video has been added to our Youtube channel and will be played at the COMPOST 2022 conference in Austin TX; the Agency will be unable to attend the conference.
- We are extremely proud of this recognition by USCC, and it is a wonderful way to end the year to have such validation from the leading composting organization in North America. Angelina ended by saying congratulations to all!