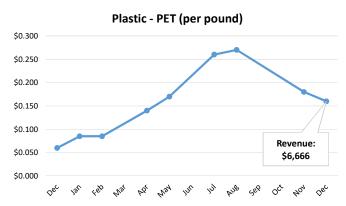

#### MRF Cost Center Analysis

For the month of November, the total sale of recyclables were \$78,501. Total transport/disposal costs for November were \$4,462. Net revenue of \$74,039. Total personnel expenses were \$34,847. Total operating expenses were \$3,994. Total personnel/operating costs were \$38,841. Net income for the month of November was \$35,198. Year-to-date net income of \$159,657. Tim DeGraff stated the Agency should be in the positive for the end of year.