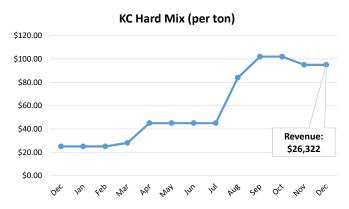

#### MRF Cost Center Analysis

For the month of November, the total sale of recyclables were \$78,501. Total transport/disposal costs for November were \$4,462. Net revenue of \$74,039. Total personnel expenses were \$34,847. Total operating expenses were \$3,994. Total personnel/operating costs were \$38,841. Net income for the month of November was \$35,198. Year-to-date net income of \$159,657. Tim DeGraff stated the Agency should be in the positive for the end of year.