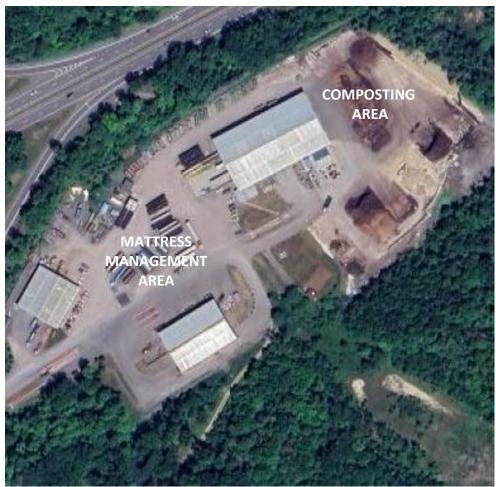

#### Nature of Proposed Project/Action and Purpose

UCRRA operates a permitted multi-use solid waste management facility located at 999 Flatbush Road (NYS Route 32), Kingston, New York. The facility covers approximately 26.8 acres within a larger 42-acre parcel and includes a municipal solid waste (MSW) transfer station, a recyclables material recovery facility (MRF), and an outdoor organics composting area.

The UCRRA facility currently receives mattresses that are comingled and managed with MSW in the transfer station building for final disposal in an offsite landfill. Mattresses are bulky to handle and do not readily decompose in a landfill environment. Therefore, UCRRA has identified the opportunity to implement a mattress recycling program that will repurpose the materials from discarded mattresses. To accomplish this, UCRRA proposes to establish a designated location on the facility property to store discarded mattresses in an empty boxtrailer. Once the trailer is full, the vendor will deliver the mattresses to a recycling facility who will systematically disassemble the mattresses to separate the various materials (e.g., fabric, foam, metal, and wood) for recycling into repurposed end products.

The UCRRA facility currently receives up to 5,000 tons per year of source separated organics (e.g., food waste) for composting into a beneficial compost product known as "Grow Ulster Green Compost" that is sold daily. UCRRA has been operating its large-scale composting operation since 2012 and demand for composting continues to grow. In 2019, the Ulster County Legislature enacted the Food Waste Prevention and Recovery Act that requires large food scraps generators to separate food waste from the general waste stream. The law has been phased in incrementally first applying to those generating 2 tons of food waste per week as of January 1, 2021, and now applying to those generating 0.5 tons of food waste per week as of January 1, 2024. As of January 1, 2022, the NYS Food Donation and Food Scraps Recycling Law mandates that Designated Food Scrap Generators must have their food waste transported to an organics recycling facility within 25 miles of the generator. As a result of the State and County mandates, UCRRA has seen an increase in food waste deliveries and is requesting an increase in its permit limit by 2,500 tons per year to authorize acceptance up to 7,500 tons per year of food waste. No physical modifications are required to the facility to accommodate the increased permit limit.

Figure 2. Facility Layout