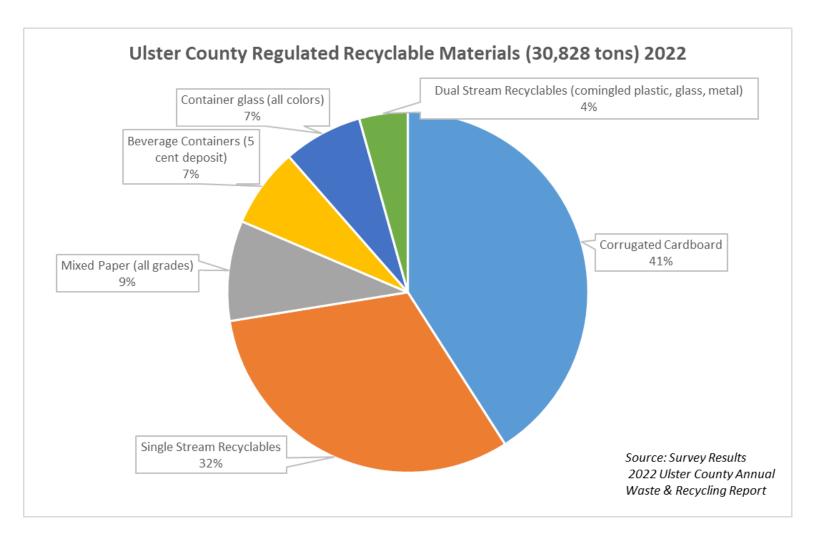

UCRRA managed approximately **118,357 tons** of municipal solid waste (MSW). Additionally, commercial and residential programs recovered **30,828 tons** of regulated recyclable materials (plastic bottles, jars, jugs, tubs, metal cans, paper, cardboard, glass and other beverage containers). Of the 30,828 tons of recyclables, **9,710 tons** were reported as single stream, or unsorted recyclables. The remaining recyclables were collected using various levels of source separation. Of the **30,828 tons** of recyclables, approximately **12,623 tons** was source separated corrugated cardboard, making up the largest material component of this category by weight. Source-separated mixed paper (all grades) was the third largest component of this recycling stream measured, at **2,769 tons**. Based on these survey results, it can be inferred that Ulster County had an estimated 21% Recycling Rate in 2022. Note: This includes residential and commercial generators combined. The recycling rate equals the quotient of all regulated recyclable materials measured, and the sum of all municipal solid waste plus all regulated recyclable materials measured.