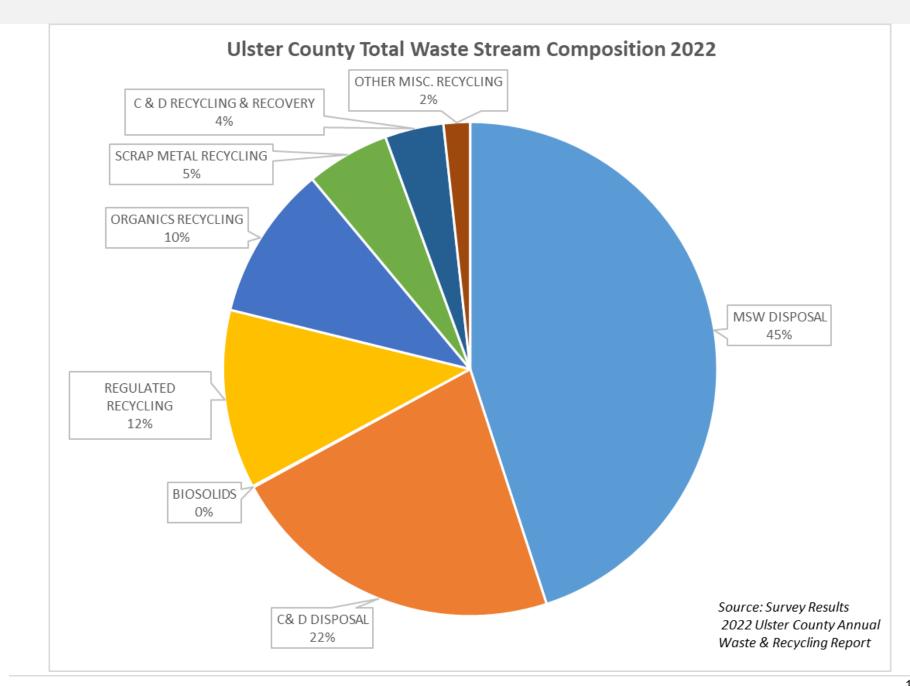

# **1. EXECUTIVE SUMMARY**

All results presented in this document refer to reporting year January 1<sup>st</sup> – December 31<sup>st</sup> 2022.

Based on survey results, the total waste stream generated in Ulster County is estimated to be **263,027** tons, including municipal solid waste (MSW), construction and demolition debris (C&D), biosolids, regulated recyclable materials, organics, scrap metal, electronics, hazardous wastes, and various other waste subcategories. Of the **263,027** tons of all wastes, 86,446 tons was diverted from landfill disposal through carious recycling and composting efforts. **Based on these survey results, it can be inferred that Ulster County had a 33% Diversion Rate in 2022.** Note: *This includes residential and commercial waste generators combined.* 

Of the 263,027 tons of total waste that were documented, the Ulster County Resource Recovery Agency managed 168,835 tons of materials, or 64% of the total waste stream recorded, including; 100% of all MSW, 57% of C&D, 19% of regulated recyclable materials and 40% of organics captured in this report.

| 64%  | Total Waste Stream managed by UCRRA               |
|------|---------------------------------------------------|
| 100% | Municipal Solid Wastes managed by UCRRA           |
| 57%  | Construction & Demolition Debris managed by UCRRA |
| 19%  | Regulated Recyclable Materials managed by UCRRA   |
| 40%  | Organics Recycling managed by UCRRA               |