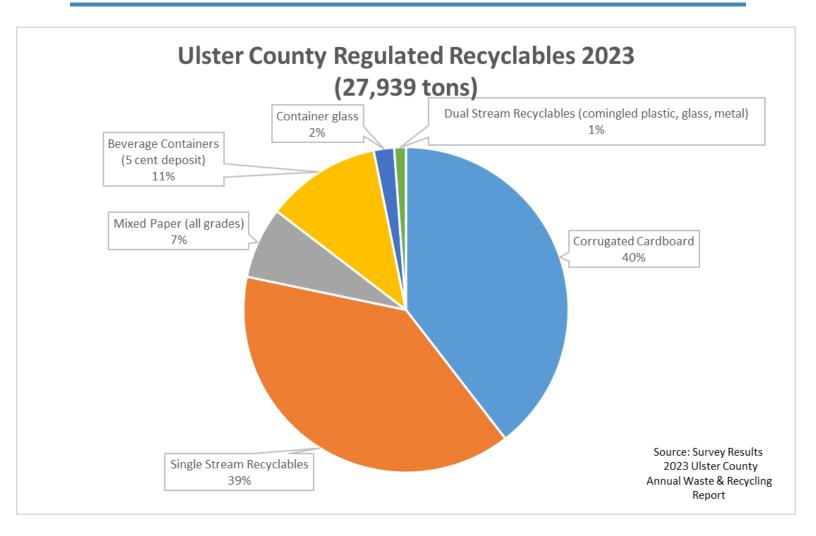

UCRRA managed approximately **118,357 tons** of municipal solid waste (MSW). Additionally, commercial and residential programs recovered **30,828 tons** of regulated recyclable materials (plastic bottles, jars, jugs, tubs, metal cans, paper, cardboard, glass and other beverage containers). Of the 30,828 tons of recyclables, **9,710 tons** were reported as single stream, or unsorted recyclables. The remaining recyclables were collected using various levels of source separation. Of the **30,828 tons** of recyclables, approximately **12,623 tons** was source separated corrugated cardboard, making up the largest material component of this category by weight. Source-separated mixed paper (all grades) was the third largest component of this recycling stream measured, at **2,769 tons**. Based on these survey results, it can be inferred that Ulster County had an estimated 21% Recycling Rate in 2022. Note: This includes residential and commercial generators combined. The recycling rate equals the quotient of all regulated recyclable materials measured, and the sum of all municipal solid waste plus all regulated recyclable materials measured.

# 5. WASTE CHARACTERIZATION DATA

| MATERIAL                                                           | TOTALS     | TOTALS       | CATEGORY                  |
|--------------------------------------------------------------------|------------|--------------|---------------------------|
|                                                                    |            |              |                           |
| 1. MSW                                                             | 118,357.41 |              | DISPOSAL                  |
| 2. C&D DEBRIS                                                      | 58,013.76  | - 176,580.90 |                           |
| 3. BIOSOLIDS                                                       | 209.73     |              |                           |
| 4. Single Stream Recyclables                                       | 9,710.47   |              | RESIDENTIAL &             |
| 5. Mixed Paper (all grades)                                        | 2,769.57   | 30,828.46    | COMMERCIAL<br>RECYCLING   |
| 6. Corrugated Cardboard                                            | 12,622.61  |              | RECTCEING                 |
| 7. Container glass (all colors)                                    | 2,191.18   |              |                           |
| 8. Dual Stream Recyclables<br>(comingled plastic, glass,<br>metal) | 1,338.79   |              |                           |
| 9. Beverage Containers (5 cent deposit)                            | 2,195.84   |              |                           |
| 10. Film Plastics                                                  | 186.16     | 186.16       | FILM PLASTIC<br>RECYCLING |
| 11. Electronics (all types)                                        | 395.55     | 395.55       | ELECTRONICS<br>RECYCLING  |
| 12. Clothing, Shoes, &<br>Textiles                                 | 380.04     | 380.04       | TEXTILE<br>RECYCLING      |
| 13. Tires                                                          | 1520.254   | 1520.254     | TIRE RECYCLING            |
| 14. Furniture, Misc. Bulk<br>items (REUSE)                         | 61.45      | 1,321.61     | MISC. REUSE & DONATION    |
| 15. Wood Pallets (REUSE)                                           | 1254.662   |              |                           |
| 16. Fluorescent Lighting                                           | 10.20016   |              | MISC. HAZARDOUS           |
| 17. Batteries (specify type)                                       | 200.822    | 755.58       | WASTES                    |
| 18. Antifreeze                                                     | 14.613     |              |                           |
| 19. Motor Oil                                                      | 230.7738   |              |                           |