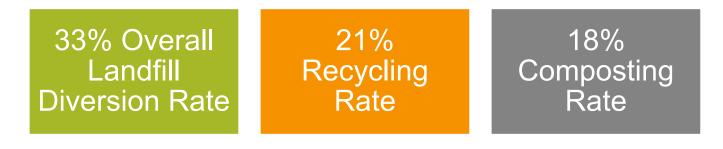

# **1. EXECUTIVE SUMMARY**

All results presented in this document refer to reporting year January 1<sup>st</sup> – December 31<sup>st</sup> 2022.

Based on survey results, the total waste stream generated in Ulster County is estimated to be **263,027** tons, including municipal solid waste (MSW), construction and demolition debris (C&D), biosolids, regulated recyclable materials, organics, scrap metal, electronics, hazardous wastes, and various other waste subcategories. Of the **263,027** tons of all wastes, 86,446 tons was diverted from landfill disposal through carious recycling and composting efforts. **Based on these survey results, it can be inferred that Ulster County had a 33% Diversion Rate in 2022.** Note: *This includes residential and commercial waste generators combined.* 

UCRRA managed approximately **118,357 tons** of municipal solid waste (MSW). Additionally, commercial and residential programs recovered **30,828 tons** of regulated recyclable materials (plastic bottles, jars, jugs, tubs, metal cans, paper, cardboard, glass and other beverage containers). Of the 30,828 tons of recyclables, **9,710 tons** were reported as single stream, or unsorted recyclables. The remaining recyclables were collected using various levels of source separation. Of the **30,828 tons** of recyclables, approximately **12,623 tons** was source separated corrugated cardboard, making up the largest material component of this category by weight. Source-separated mixed paper (all grades) was the third largest component of this recycling stream measured, at **2,769 tons**. Based on these survey results, it can be inferred that Ulster County had an estimated 21% Recycling Rate in 2022. Note: This includes residential and commercial generators combined. The recycling rate equals the quotient of all regulated recyclable materials measured, and the sum of all municipal solid waste plus all regulated recyclable materials measured.

characterized as yard wastes (brush, tree trunks, etc.), making up the largest component of this category by weight. Food scraps represented the next largest category, at **6,135 tons**, though a small fraction of this material was generated out-of county. Also of note within this category, UCRRA diverted **3,002 tons** of biosolids to a composting operation, representing the third largest component of all organics recycling measured. **Based on these survey results, it can be inferred that Ulster County had a 18% Composting Rate in 2022.** *Note: This does not include residential participation in backyard composting which is not measured by this survey. The composting rate is calculated as the quotient of all organics recycling measured.* 

When recycling and composting are combined, which is very common and which can be useful in solid waste analytics, this results in a **33% total recycling and composting rate**. Note: The total recycling and composting rate is calculated as the quotient of the sum of all regulated recycling and organics recycling measured, with the sum of all municipal solid waste plus all regulated recycling and organics recycling measured.