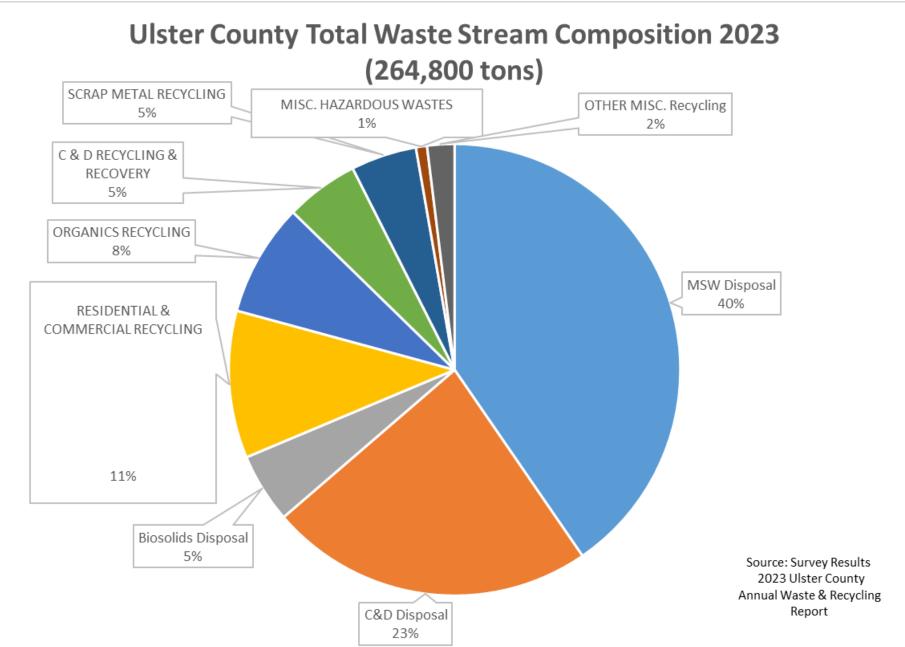

# **1. EXECUTIVE SUMMARY**

All results presented in this document refer to reporting year January 1<sup>st</sup> – December 31<sup>st</sup> 2022.

Based on survey results, the total waste stream generated in Ulster County is estimated to be **263,027** tons, including municipal solid waste (MSW), construction and demolition debris (C&D), biosolids, regulated recyclable materials, organics, scrap metal, electronics, hazardous wastes, and various other waste subcategories. Of the **263,027** tons of all wastes, 86,446 tons was diverted from landfill disposal through carious recycling and composting efforts. **Based on these survey results, it can be inferred that Ulster County had a 33% Diversion Rate in 2022.** Note: *This includes residential and commercial waste generators combined.* 

UCRRA managed approximately **118,357 tons** of municipal solid waste (MSW). Additionally, commercial and residential programs recovered **30,828 tons** of regulated recyclable materials (plastic bottles, jars, jugs, tubs, metal cans, paper, cardboard, glass and other beverage containers). Of the 30,828 tons of recyclables, **9,710 tons** were reported as single stream, or unsorted recyclables. The remaining recyclables were collected using various levels of source separation. Of the **30,828 tons** of recyclables, approximately **12,623 tons** was source separated corrugated cardboard, making up the largest material component of this category by weight. Source-separated mixed paper (all grades) was the third largest component of this recycling stream measured, at **2,769 tons**. Based on these survey results, it can be inferred that Ulster County had an estimated 21% Recycling Rate in 2022. Note: This includes residential and commercial generators combined. The recycling rate equals the quotient of all regulated recyclable materials measured, and the sum of all municipal solid waste plus all regulated recyclable materials measured.

In addition to regulated recycling, **26,588 tons** of organic materials were sustainably managed by composting, animal feeding operations, oil/fats rendering, anaerobic digestion, or through food donation initiatives. Of the **26,588 tons** of organic materials documented, **8,486 tons** were

characterized as yard wastes (brush, tree trunks, etc.), making up the largest component of this category by weight. Food scraps represented the next largest category, at **6,135 tons**, though a small fraction of this material was generated out-of county. Also of note within this category, UCRRA diverted **3,002 tons** of biosolids to a composting operation, representing the third largest component of all organics recycling measured. **Based on these survey results, it can be inferred that Ulster County had a 18% Composting Rate in 2022.** *Note: This does not include residential participation in backyard composting which is not measured by this survey. The composting rate is calculated as the quotient of all organics recycling measured.* 

Of the 263,027 tons of total waste that were documented, the Ulster County Resource Recovery Agency managed 168,835 tons of materials, or 64% of the total waste stream recorded, including; 100% of all MSW, 57% of C&D, 19% of regulated recyclable materials and 40% of organics captured in this report.

| 64%  | Total Waste Stream managed by UCRRA               |
|------|---------------------------------------------------|
| 100% | Municipal Solid Wastes managed by UCRRA           |
| 57%  | Construction & Demolition Debris managed by UCRRA |
| 19%  | Regulated Recyclable Materials managed by UCRRA   |
| 40%  | Organics Recycling managed by UCRRA               |

# 5. WASTE CHARACTERIZATION DATA

| MATERIAL                                                           | TOTALS     | TOTALS       | CATEGORY                  |
|--------------------------------------------------------------------|------------|--------------|---------------------------|
|                                                                    |            |              |                           |
| 1. MSW                                                             | 118,357.41 |              | DISPOSAL                  |
| 2. C&D DEBRIS                                                      | 58,013.76  | - 176,580.90 |                           |
| 3. BIOSOLIDS                                                       | 209.73     |              |                           |
| 4. Single Stream Recyclables                                       | 9,710.47   |              | RESIDENTIAL &             |
| 5. Mixed Paper (all grades)                                        | 2,769.57   | 30,828.46    | COMMERCIAL<br>RECYCLING   |
| 6. Corrugated Cardboard                                            | 12,622.61  |              | RECTCEING                 |
| 7. Container glass (all colors)                                    | 2,191.18   |              |                           |
| 8. Dual Stream Recyclables<br>(comingled plastic, glass,<br>metal) | 1,338.79   |              |                           |
| 9. Beverage Containers (5 cent deposit)                            | 2,195.84   |              |                           |
| 10. Film Plastics                                                  | 186.16     | 186.16       | FILM PLASTIC<br>RECYCLING |
| 11. Electronics (all types)                                        | 395.55     | 395.55       | ELECTRONICS<br>RECYCLING  |
| 12. Clothing, Shoes, &<br>Textiles                                 | 380.04     | 380.04       | TEXTILE<br>RECYCLING      |
| 13. Tires                                                          | 1520.254   | 1520.254     | TIRE RECYCLING            |
| 14. Furniture, Misc. Bulk<br>items (REUSE)                         | 61.45      | 1,321.61     | MISC. REUSE & DONATION    |
| 15. Wood Pallets (REUSE)                                           | 1254.662   |              |                           |
| 16. Fluorescent Lighting                                           | 10.20016   |              | MISC. HAZARDOUS           |
| 17. Batteries (specify type)                                       | 200.822    | 755.58       | WASTES                    |
| 18. Antifreeze                                                     | 14.613     |              |                           |
| 19. Motor Oil                                                      | 230.7738   |              |                           |

### 2022 Ulster County Annual Waste & Recycling Report Survey Results

Executive Summary

| 20. Oil Filters                                              | 3.5      |           |                       |
|--------------------------------------------------------------|----------|-----------|-----------------------|
| 21. Waste Fuels                                              | 52.652   |           |                       |
| 22. Propane Tanks                                            | 8.198    |           |                       |
| 23. Bulk Liquids (specify type)                              | 26.1     | -         |                       |
| 24. Pharmaceutical Waste (medications)                       | 0.7      | -         |                       |
| 25. Medical SHARPS<br>(syringes, needles, etc.)              | 96.9075  | -         |                       |
| 26. Contaminated Soil                                        | 17.5     | -         |                       |
| PAINTCARE                                                    | 40.925   | -         |                       |
| UCRRA HHW PROGRAM                                            | 17.968   |           |                       |
| 27. Bulk metal (residential)                                 | 5450.35  |           | SCRAP METAL           |
| 28. Ferrous metal                                            | 8096.78  | 14,381.76 | RECYCLING             |
| 29. Nonferrous metal                                         | 729.92   | -         |                       |
| 30. Freon appliances (air conditioners, refrigerators, etc.) | 104.71   |           |                       |
| 31. Food Scraps<br>(COMPOSTING)                              | 6134.536 | 26,577.25 | ORGANICS<br>RECYCLING |
| 32. Food Scraps (ANIMAL<br>FEED)                             | 1030.131 | -         |                       |
| 33. Food Donations                                           | 2591.869 | -         |                       |
| 34. Fats, Oils, Grease                                       | 2571.12  | -         |                       |
| 35. Yard Wastes (Brush,<br>Branches, Trees, Stumps)          | 8485.68  | -         |                       |
| 36. Wood Pallets (for composting)                            | 430.42   | -         |                       |
| 37. Leaves/Grass                                             | 1131.13  | 1         |                       |
| 38. Animal Manure                                            | 1200     | 1         |                       |
| UCRRA BIOSOLIDS<br>COMPOSTING                                | 3002.36  |           |                       |

## 2022 Ulster County Annual Waste & Recycling Report Survey Results

Executive Summary

| 40. Brick, Concrete, Masonry<br>Materials (specify type) | 9971.63 | 10,099.53 | C & D RECYCLING<br>& RECOVERY |
|----------------------------------------------------------|---------|-----------|-------------------------------|
| 41. Plaster, drywall, non-<br>asbestos insulation, etc.  | 0       |           |                               |
| 42. Clean Uncontaminated<br>Soil & Rock                  | 127.9   |           |                               |