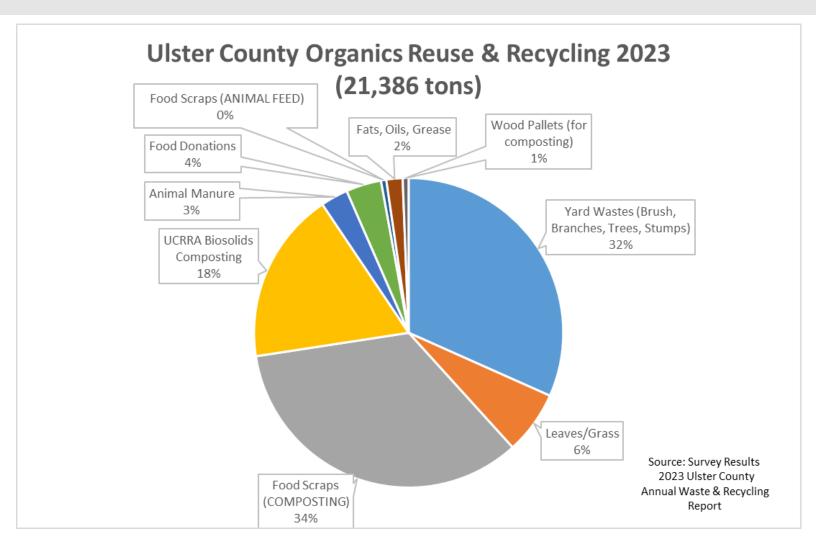

In addition to regulated recycling, **26,588 tons** of organic materials were sustainably managed by composting, animal feeding operations, oil/fats rendering, anaerobic digestion, or through food donation initiatives. Of the **26,588 tons** of organic materials documented, **8,486 tons** were

characterized as yard wastes (brush, tree trunks, etc.), making up the largest component of this category by weight. Food scraps represented the next largest category, at **6,135 tons**, though a small fraction of this material was generated out-of county. Also of note within this category, UCRRA diverted **3,002 tons** of biosolids to a composting operation, representing the third largest component of all organics recycling measured. **Based on these survey results, it can be inferred that Ulster County had a 18% Composting Rate in 2022.** *Note: This does not include residential participation in backyard composting which is not measured by this survey. The composting rate is calculated as the quotient of all organics recycling measured.* 

# 5. WASTE CHARACTERIZATION DATA

| MATERIAL                                                           | TOTALS     | TOTALS       | CATEGORY                  |
|--------------------------------------------------------------------|------------|--------------|---------------------------|
|                                                                    |            |              |                           |
| 1. MSW                                                             | 118,357.41 |              | DISPOSAL                  |
| 2. C&D DEBRIS                                                      | 58,013.76  | - 176,580.90 |                           |
| 3. BIOSOLIDS                                                       | 209.73     |              |                           |
| 4. Single Stream Recyclables                                       | 9,710.47   |              | RESIDENTIAL &             |
| 5. Mixed Paper (all grades)                                        | 2,769.57   | 30,828.46    | COMMERCIAL<br>RECYCLING   |
| 6. Corrugated Cardboard                                            | 12,622.61  |              | RECTCEING                 |
| 7. Container glass (all colors)                                    | 2,191.18   |              |                           |
| 8. Dual Stream Recyclables<br>(comingled plastic, glass,<br>metal) | 1,338.79   |              |                           |
| 9. Beverage Containers (5 cent deposit)                            | 2,195.84   |              |                           |
| 10. Film Plastics                                                  | 186.16     | 186.16       | FILM PLASTIC<br>RECYCLING |
| 11. Electronics (all types)                                        | 395.55     | 395.55       | ELECTRONICS<br>RECYCLING  |
| 12. Clothing, Shoes, &<br>Textiles                                 | 380.04     | 380.04       | TEXTILE<br>RECYCLING      |
| 13. Tires                                                          | 1520.254   | 1520.254     | TIRE RECYCLING            |
| 14. Furniture, Misc. Bulk<br>items (REUSE)                         | 61.45      | 1,321.61     | MISC. REUSE & DONATION    |
| 15. Wood Pallets (REUSE)                                           | 1254.662   |              |                           |
| 16. Fluorescent Lighting                                           | 10.20016   |              | MISC. HAZARDOUS           |
| 17. Batteries (specify type)                                       | 200.822    | 755.58       | WASTES                    |
| 18. Antifreeze                                                     | 14.613     |              |                           |
| 19. Motor Oil                                                      | 230.7738   |              |                           |