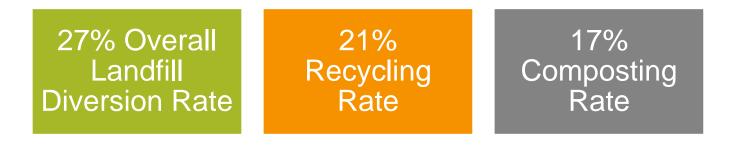

# **1. EXECUTIVE SUMMARY**

All results presented in this document refer to reporting year January 1<sup>st</sup> – December 31<sup>st</sup> 2022.

Based on survey results, the total waste stream generated in Ulster County is estimated to be **263,027** tons, including municipal solid waste (MSW), construction and demolition debris (C&D), biosolids, regulated recyclable materials, organics, scrap metal, electronics, hazardous wastes, and various other waste subcategories. Of the **263,027** tons of all wastes, 86,446 tons was diverted from landfill disposal through carious recycling and composting efforts. **Based on these survey results, it can be inferred that Ulster County had a 33% Diversion Rate in 2022.** Note: *This includes residential and commercial waste generators combined.* 

UCRRA managed approximately **118,357 tons** of municipal solid waste (MSW). Additionally, commercial and residential programs recovered **30,828 tons** of regulated recyclable materials (plastic bottles, jars, jugs, tubs, metal cans, paper, cardboard, glass and other beverage containers). Of the 30,828 tons of recyclables, **9,710 tons** were reported as single stream, or unsorted recyclables. The remaining recyclables were collected using various levels of source separation. Of the **30,828 tons** of recyclables, approximately **12,623 tons** was source separated corrugated cardboard, making up the largest material component of this category by weight. Source-separated mixed paper (all grades) was the third largest component of this recycling stream measured, at **2,769 tons**. Based on these survey results, it can be inferred that Ulster County had an estimated 21% Recycling Rate in 2022. Note: This includes residential and commercial generators combined. The recycling rate equals the quotient of all regulated recyclable materials measured, and the sum of all municipal solid waste plus all regulated recyclable materials measured.

characterized as yard wastes (brush, tree trunks, etc.), making up the largest component of this category by weight. Food scraps represented the next largest category, at **6,135 tons**, though a small fraction of this material was generated out-of county. Also of note within this category, UCRRA diverted **3,002 tons** of biosolids to a composting operation, representing the third largest component of all organics recycling measured. **Based on these survey results, it can be inferred that Ulster County had a 18% Composting Rate in 2022.** *Note: This does not include residential participation in backyard composting which is not measured by this survey. The composting rate is calculated as the quotient of all organics recycling measured.* 

When recycling and composting are combined, which is very common and which can be useful in solid waste analytics, this results in a **33% total recycling and composting rate**. Note: The total recycling and composting rate is calculated as the quotient of the sum of all regulated recycling and organics recycling measured, with the sum of all municipal solid waste plus all regulated recycling and organics recycling measured.