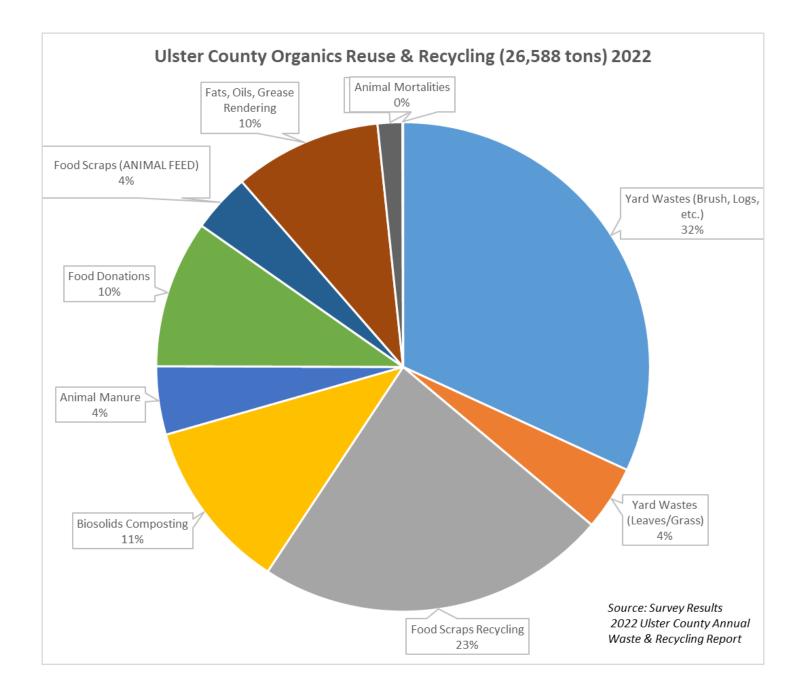

In addition to regulated recycling, **26,588 tons** of organic materials were sustainably managed by composting, animal feeding operations, oil/fats rendering, anaerobic digestion, or through food donation initiatives. Of the **26,588 tons** of organic materials documented, **8,486 tons** were

characterized as yard wastes (brush, tree trunks, etc.), making up the largest component of this category by weight. Food scraps represented the next largest category, at **6,135 tons**, though a small fraction of this material was generated out-of county. Also of note within this category, UCRRA diverted **3,002 tons** of biosolids to a composting operation, representing the third largest component of all organics recycling measured. **Based on these survey results, it can be inferred that Ulster County had a 18% Composting Rate in 2022.** *Note: This does not include residential participation in backyard composting which is not measured by this survey. The composting rate is calculated as the quotient of all organics recycling measured.* 